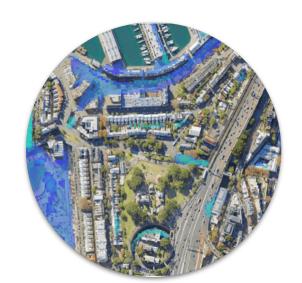

#### THE POWER OF OUR SUPER RESOLUTION

sentinel-2

LATITUDO 40°

Al Algorithm to bring Copernicus Sentinel 2 spatial resolution from 10 m to 1 m.

Save over 300% on the cost for high-resolution images

### THE POWER OF LAYERS

**LAND USE** 

TREE MAPPING

LAND SURFACE TEMP

**FLOOD DETECTION** 

A fully automated platform for capturing the intricate details of cities and places from above, with a very high level of detail (up to 1mt), from the past to the present. A unique tool for tracking changes in time and gaining in-depth knowledge of places