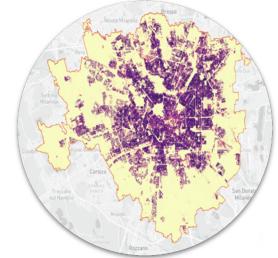

### THE POWER OF LAYERS

**LAND USE** 

TREE MAPPING

LAND SURFACE TEMP

**FLOOD DETECTION** 

A fully automated platform for capturing the intricate details of cities and places from above, with a very high level of detail (up to 1mt), from the past to the present. A unique tool for tracking changes in time and gaining in-depth knowledge of places