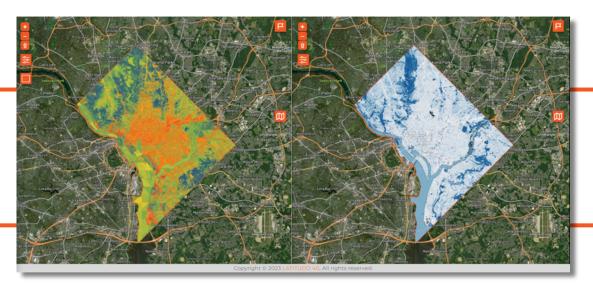

### THE POWER OF LAYERS

**LAND USE** 

TREE MAPPING

LAND SURFACE TEMP

**FLOOD DETECTION** 

A fully automated platform for capturing the intricate details of cities and places from above, with a very high level of detail (up to 1mt), from the past to the present. A unique tool for tracking changes in time and gaining in-depth knowledge of places