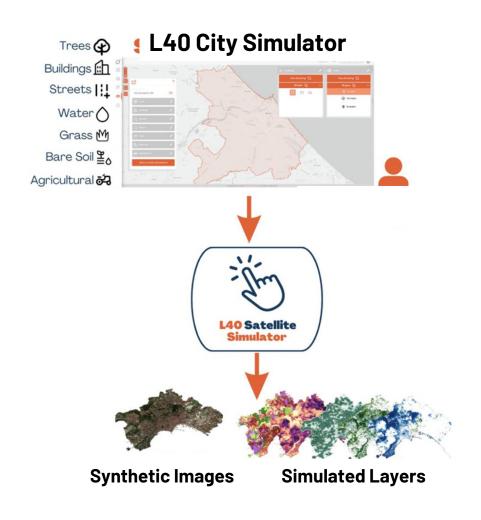

# PREDICTING THE FUTURE WITH

# **SIMULATION**

**Scenarios Simulation** 

New City design

Αį

Synthetic Multispectral Data by Generative Al

Analysis on the simulated scenario