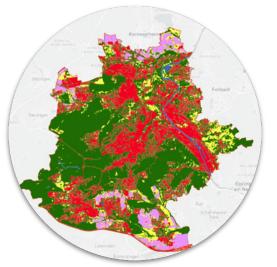

### THE POWER OF LAYERS

**LAND USE** 

TREE MAPPING

LAND SURFACE TEMP

**FLOOD DETECTION** 

A fully automated platform for capturing the intricate details of cities and places from above, with a very high level of detail (up to 1mt), from the past to the present. A unique tool for tracking changes in time and gaining in-depth knowledge of places

### THE POWER OF INSIGHTS

URBAN HEAT ISLAND MAP

(urban heat islands, assets risks)

**predict future risks** data driven decisions

(portfolio policies, risk and reinsurance management, etc.)

validate the outcome of mitigation actions