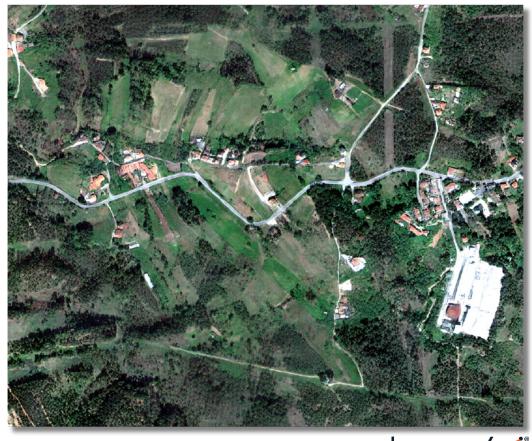

#### THE POWER OF OUR SUPER RESOLUTION

sentinel-2

LATITUDO 40°

Al Algorithm to bring Copernicus Sentinel 2 spatial resolution from 10 m to 1 m.

Save over 300% on the cost for high-resolution images