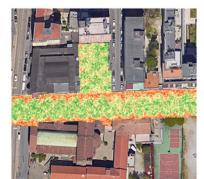

### THE POWER OF LAYERS

**LAND USE** 

TREE MAPPING

LAND SURFACE TEMP

**FLOOD DETECTION** 

A fully automated platform for capturing the intricate details of cities and places from above, with a very high level of detail (up to 1mt), from the past to the present. A unique tool for tracking changes in time and gaining in-depth knowledge of places