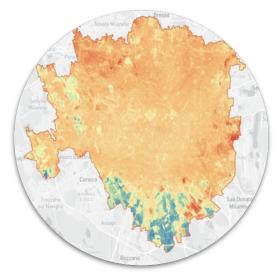

### THE POWER OF INSIGHTS

URBAN HEAT ISLAND MAP

(urban heat islands, assets risks)

**predict future risks** data driven decisions

(portfolio policies, risk and reinsurance management, etc.)

validate the outcome of mitigation actions

(environmental & financial KPIs)

**WILDFIRE RISK INDEX** 