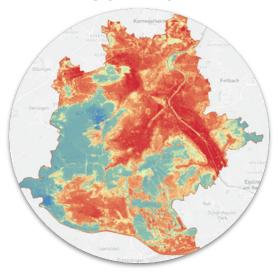

### THE POWER OF INSIGHTS

URBAN HEAT ISLAND MAP

(urban heat islands, assets risks)

**predict future risks** data driven decisions

(portfolio policies, risk and reinsurance management, etc.)

validate the outcome of mitigation actions

(environmental & financial KPIs)

**WILDFIRE RISK INDEX** 