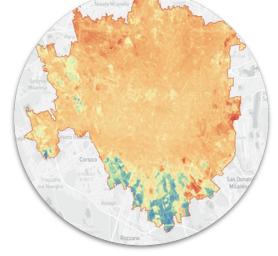

### THE POWER OF INSIGHTS

URBAN HEAT ISLAND MAP

(urban heat islands, assets risks)

**predict future risks** data driven decisions

(portfolio policies, risk and reinsurance management, etc.)

validate the outcome of mitigation actions

(environmental & financial KPIs)

**WILDFIRE RISK INDEX** 