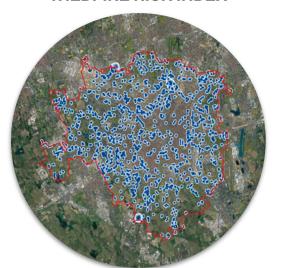

### THE POWER OF LAYERS

**LAND USE** 

TREE MAPPING

LAND SURFACE TEMP

**FLOOD DETECTION** 

A fully automated platform for capturing the intricate details of cities and places from above, with a very high level of detail (up to 1mt), from the past to the present. A unique tool for tracking changes in time and gaining in-depth knowledge of places