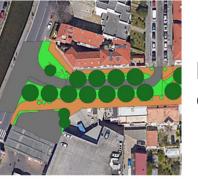

### THE POWER OF LAYERS

**LAND USE** 

TREE MAPPING

LAND SURFACE TEMP

**FLOOD DETECTION** 

A fully automated platform for capturing the intricate details of cities and places from above, with a very high level of detail (up to 1mt), from the past to the present. A unique tool for tracking changes in time and gaining in-depth knowledge of places

### THE POWER OF INSIGHTS

URBAN HEAT ISLAND MAP

(urban heat islands, assets risks)

**predict future risks** data driven decisions

(portfolio policies, risk and reinsurance management, etc.)

validate the outcome of mitigation actions