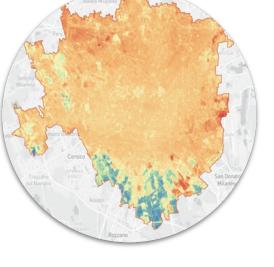

### THE POWER OF INSIGHTS

URBAN HEAT ISLAND MAP

(urban heat islands, assets risks)

**predict future risks** data driven decisions

(portfolio policies, risk and reinsurance management, etc.)

validate the outcome of mitigation actions

(environmental & financial KPIs)

**WILDFIRE RISK INDEX** 