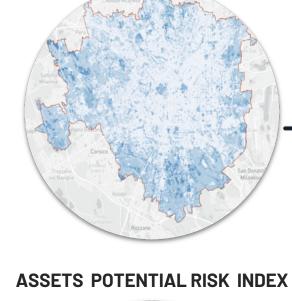

### THE POWER OF INSIGHTS

URBAN HEAT ISLAND MAP

(urban heat islands, assets risks)

**predict future risks** data driven decisions

(portfolio policies, risk and reinsurance management, etc.)

validate the outcome of mitigation actions

(environmental & financial KPIs)

**WILDFIRE RISK INDEX** 