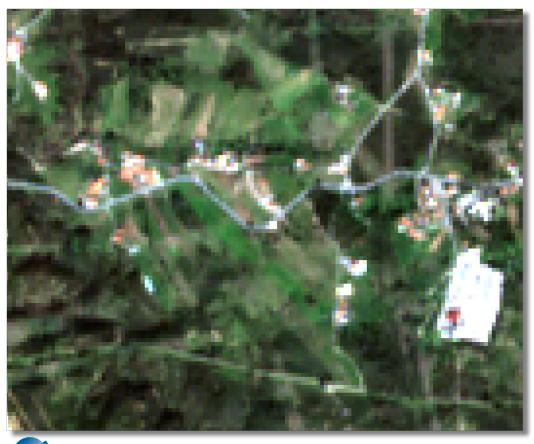

#### THE POWER OF OUR SUPER RESOLUTION

sentinel-2

LATITUDO 40°

Al Algorithm to bring Copernicus Sentinel 2 spatial resolution from 10 m to 1 m.

Save over 300% on the cost for high-resolution images