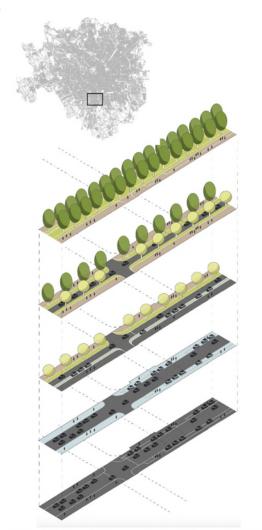

### THE POWER OF LAYERS

**LAND USE** 

TREE MAPPING

LAND SURFACE TEMP

**FLOOD DETECTION** 

A fully automated platform for capturing the intricate details of cities and places from above, with a very high level of detail (up to 1mt), from the past to the present. A unique tool for tracking changes in time and gaining in-depth knowledge of places